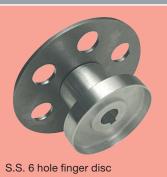

## Compatible with Meyn

Drive belts available in all sizes compatible with both Meyn

Hub

Bearing housing only

Old style bearing housing complete

Bearing housing only

New style bearing housing complete

Complete bearing unit with pulley and 12 hole finger disc