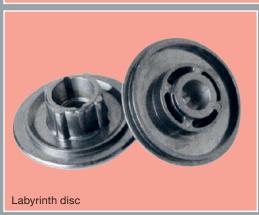

## Compatible with Meyn

Drive belts available in all sizes compatible with both Meyn

Hub

Bearing housing only

Old style bearing housing complete

Bearing housing only

New style bearing housing complete

Complete bearing unit with pulley and 12 hole finger disc