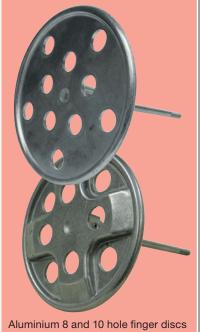

## Compatible with Meyn

Drive belts available in all sizes compatible with both Meyn

Hub

Bearing housing only

Old style bearing housing complete

Bearing housing only

New style bearing housing complete

Complete bearing unit with pulley and 12 hole finger disc