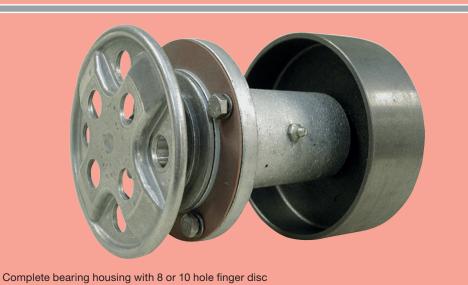

## Compatible with Meyn

Drive belts available in all sizes compatible with both Meyn

Hub

Bearing housing only

Old style bearing housing complete

Bearing housing only

New style bearing housing complete

Complete bearing unit with pulley and 12 hole finger disc