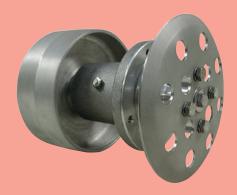

## Compatible with Meyn

Drive belts available in all sizes compatible with both Meyn

Hub

Bearing housing only

Old style bearing housing complete

Bearing housing only

New style bearing housing complete

Complete bearing unit with pulley and 12 hole finger disc